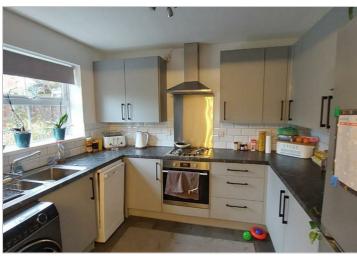

## £1,100 PCM

A well presented three bedroom detached property tucked away at the end of a quiet cul-de-sac. The property comprises: Entrance hall, downstairs cloakroom, Lounge with feature fireplace. Fitted kitchen/dining room with doors leading out to the enclosed rear garden.