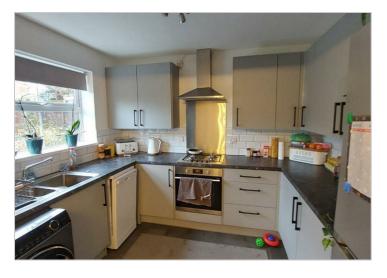

## £1,100 PCM

A well presented three bedroom detached property tucked away at the end of a quiet cul-de-sac. The property comprises: Entrance hall, downstairs cloakroom, Lounge with feature fireplace. Fitted kitchen/dining room with doors leading out to the enclosed rear garden.